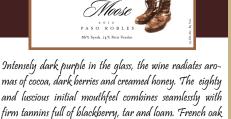

Ontensely dark purple in the glass, the wine radiates aromas of cocoa, dark berries and creamed honey. The eighty and luscious initial mouthfeel combines seamlessly with firm tannins full of blackberry, tar and loam. French oak notes of smokey cedar add complexity and help fill out the bold persistent finish.